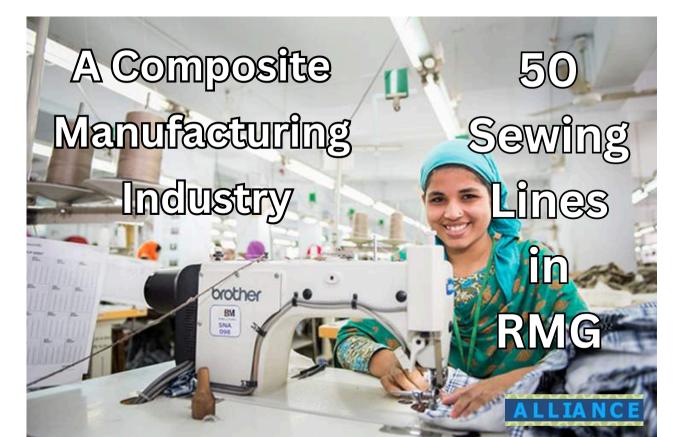

#### READYMIADE GARMENTS

#### 

SEWING SEWING Machine : 1200 Nos Running: 50 Lines From Sept'25: 70 Lines

Under Construction: 100 New Lines Production Starts on March 2025 Present Capacity 2.20 Million/Mo Projected Capacity 5.72 Million/Mo