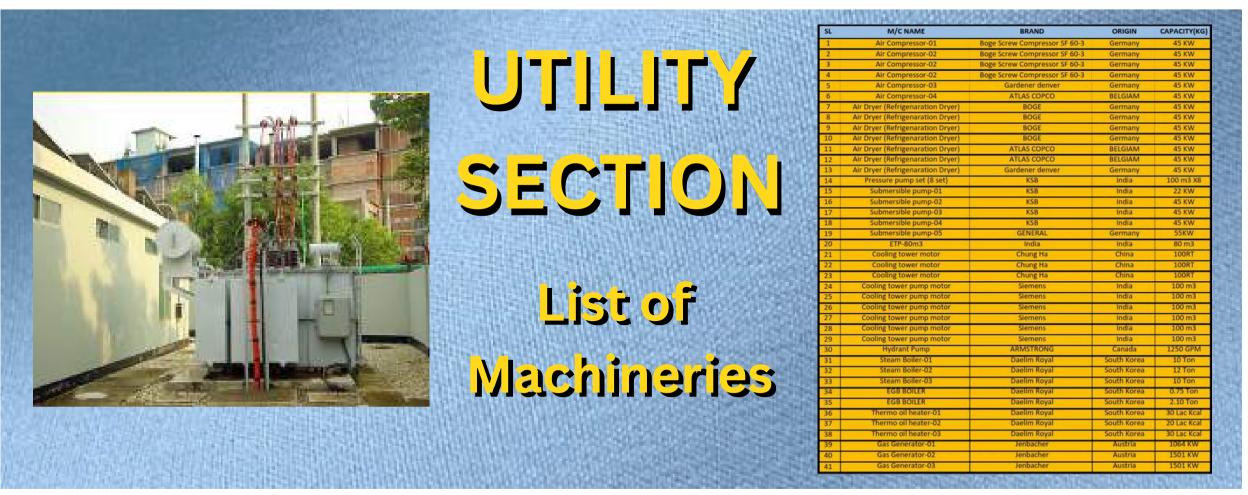

# Electricity/Supply

Electric Substation :5MV 33/11KV Gas generator :1501KW X 2 nos Boiler :Capacity : 8 Kg / SCM