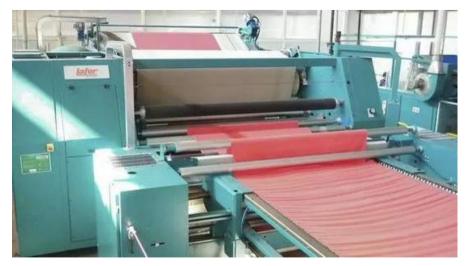

DYEING Finishing

List of Machinery

| SL            | M/C NAME                                | M/C NAME                   | BRAND                | ORIGIN      | CAPACITY(KG) |
|---------------|-----------------------------------------|----------------------------|----------------------|-------------|--------------|
| 1             | B/CHAME                                 | Slitting-01                | DIVIND               | Italy       | 14000        |
| -             |                                         | Slitting-02                | SUN                  | China       | 14000        |
| 23            |                                         | Slitting-03                | BIANCO               | Italy       | 14000        |
| _             |                                         | Slitting-04                | BIANCO               | Italy       | 14000        |
| ŝ             |                                         | Slitting-05                | LINK                 | China       | 14000        |
| 4<br>5<br>6   | NE                                      | Bag Sewing Machine         | PENGLONG             | China       | 10000        |
| 7             | H                                       | <b>Bag Sewing Machine</b>  | PENGLONG             | China       | 10000        |
|               | IAC                                     | Stenter-01                 | EHWHA GLOTECH        | South Korea | 15000        |
| <u>8</u><br>9 | 6.9                                     | Stenter-02                 | EHWHA GLOTECH        | South Korea | 15000        |
| 10            | NIE                                     | Stenter-03                 | <b>EHWHA GLOTECH</b> | South Korea | 15000        |
| 11            | ISI                                     | Stenter-04                 | MEGATEX              | South Korea | 15000        |
| 12            | EIN                                     | Stenter-05                 | MEGATEX              | South Korea | 15000        |
| 13            | S                                       | Stenter-06                 | BRUCKNER             | Germany     | 15000        |
| 14            | BRI                                     | Stenter-07                 | BRUCKNER             | Germany     | 15000        |
| 15            | OPEN WIDTH FABRICS FINISHING MACHINE    | Chain Dryer                | SANTEX               | Switzerland | 15000        |
| 16            | H                                       | Chain Dryer                | MONFONGS             | China       | 14000        |
| 17            | -D                                      | Open compactor             | Lafer                | Italy       | 12000        |
| 18            | N N                                     | Open compactor             | Lafer                | Italy       | 12000        |
| 19            | PE                                      | Open compactor             | Lafer                | Italy       | 12000        |
| 20            | 0                                       | Open compactor             | Lafer                | Italy       | 12000        |
| 21            |                                         | Open compactor             | Ferraro              | Italy       | 12000        |
| 22            |                                         | Tumble Dryer-01            | TONGXIN              | China       | 1000         |
| 23<br>24      |                                         | Tumble Dryer-02            | TONGXIN              | China       | 1000         |
| 24            |                                         | Tumble Dryer-03            | TONGXIN              | China       | 1000         |
| 25            |                                         | Squeezer Machine           | BIANCO               | Italy       | 10000        |
| 26            | 5                                       | Squeezer Machine           | MARSEN               | TURKEY      | 8000         |
| 26<br>27      | nc                                      | Dryer                      | Tung Yang            | TAIWAN      | 5000         |
|               | NG                                      | <b>Air Turning Machine</b> | HONSUN(FG-1L)        | China       | 8000         |
| 28<br>29      | TUBULAR FABRICS<br>FINISHING<br>MACHINE | <b>Air Turning Machine</b> | HONSUN(FG-1L)        | China       | 8000         |
| 30            |                                         | <b>Air Turning Machine</b> | HONSUN(FG-1L)        | China       | 8000         |
| 31            | F                                       | Tube Compactor             | FAB-CON              | USA         | 6000         |
| 32            | 1                                       | Tube Compactor             | TUBE TEX             | USA         | 10000        |
| 33            |                                         | Tube Compactor             | TUBE TEX             | USA         | 10000        |
| 34            | Singeing                                | Singeing                   | KELUN                | Chaina      | 10000        |