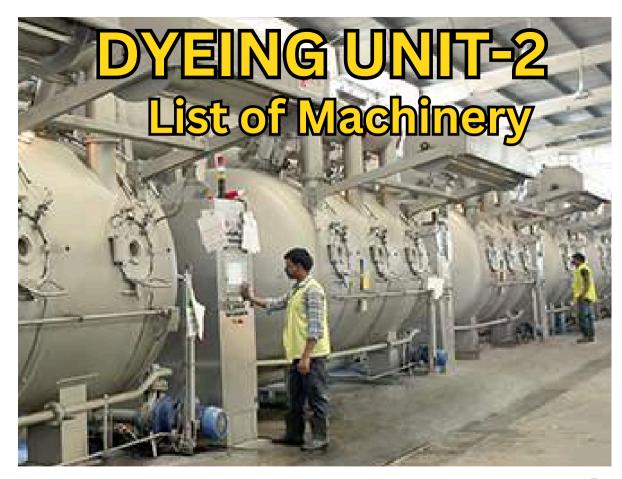

| SL. | M/C TYPE | M/C NO | BRAND    | ORIGIN  | CAPACITY(KG) | REMARKS            |
|-----|----------|--------|----------|---------|--------------|--------------------|
| 1   | BULK     | 1A     | FONGS    | CHINA   | 120          | HTHP               |
| 2   | BULK     | 1B     | FONGS    | CHINA   | 120          | HTHP               |
| 3   | BULK     | 2B     | Thies    | Germany | 180          | HTHP               |
| 4   | BULK     | 3B     | Thies    | Germany | 360          | HTHP               |
| 5   | BULK     | 2A     | Thies    | Germany | 360          | HTHP               |
| 6   | BULK     | 3A     | FONGS    | CHINA   | 400          | HTHP               |
| 7   | BULK     | 4A     | Thies    | Germany | 540          | HTHP               |
| 8   | BULK     | 4B     | Thies    | Germany | 540          | <b>ATMOSPHERIC</b> |
| 9   | BULK     | 5B     | DANITECH | ITALY   | 1800         | HTHP               |
| 10  | BULK     | 5A     | DANITECH | ITALY   | 1800         | HTHP               |
| 11  | BULK     | 6A     | MCS      | ITALY   | 750          | HTHP               |
| 12  | BULK     | 7B     | MCS      | ITALY   | 750          | HTHP               |
| 13  | BULK     | 9B     | BRAZOLLI | ITALY   | 1000         | HTHP               |
| 14  | BULK     | 10B    | BRAZOLLI | ITALY   | 1000         | HTHP               |
| 15  | BULK     | 8B     | MCS      | ITALY   | 1000         | НТНР               |
| 16  | BULK     | 7A     | FONGS    | CHINA   | 1000         | НТНР               |
| 17  | BULK     | 8A     | FONGS    | CHINA   | 1000         | НТНР               |
| 18  | BULK     | 10A    | BRAZOLLI | ITALY   | 1500         | НТНР               |
| 19  | BULK     | 11B    | BRAZOLLI | ITALY   | 1500         | НТНР               |
| 20  | BULK     | 9A     | FONGS    | CHINA   | 1500         | HTHP               |