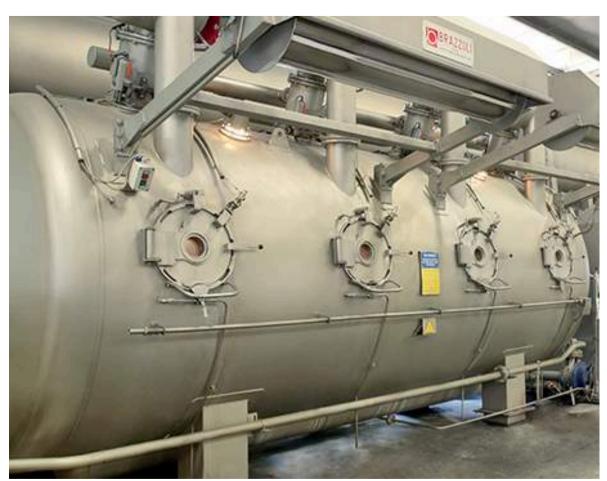

# DYEING UNIT-1

**List of Machinery** 

| SL. | M/C TYPE | M/C NO | BRAND    | ORIGIN | CAPACITY(KG) | REMARKS     |
|-----|----------|--------|----------|--------|--------------|-------------|
| 1   | BULK     | 8      | FONGS    | CHINA  | 200          | ATMOSPHERIC |
| 2   | BULK     | 9      | BRAZZOLI | ITALY  | 400          | HTHP        |
| 3   | BULK     | 20     | BRAZZOLI | ITALY  | 400          | HTHP        |
| 4   | BULK     | 10     | FONGS    | CHINA  | 500          | HTHP        |
| 5   | BULK     | 15     | SCLAVOS  | GREECE | 600          | HTHP        |
| 6   | BULK     | 11     | FONGS    | CHINA  | 600          | ATMOSPHERIC |
| 7   | BULK     | 14     | SCLAVOS  | GREECE | 750          | HTHP        |
| 8   | BULK     | 16     | FONGS    | CHINA  | 800          | ATMOSPHERIC |
| 9   | BULK     | 13     | SCLAVOS  | GREECE | 1000         | HTHP        |
| 10  | BULK     | 17     | SCLAVOS  | GREECE | 1000         | HTHP        |
| 11  | BULK     | 18     | MCS      | ITALY  | 1000         | HTHP        |
| 12  | BULK     | 12     | FONGS    | CHINA  | 1200         | ATMOSPHERIC |
| 13  | BULK     | 19     | MCS      | ITALY  | 1500         | НТНР        |

| SL. | M/C TYPE | M/C NO | BRAND    | ORIGIN  | CAPACITY(KG) | REMARKS            |
|-----|----------|--------|----------|---------|--------------|--------------------|
| 1   | BULK     | 1A     | FONGS    | CHINA   | 120          | HTHP               |
| 2   | BULK     | 1B     | FONGS    | CHINA   | 120          | HTHP               |
| 3   | BULK     | 2B     | Thies    | Germany | 180          | HTHP               |
| 4   | BULK     | 3B     | Thies    | Germany | 360          | HTHP               |
| 5   | BULK     | 2A     | Thies    | Germany | 360          | HTHP               |
| 6   | BULK     | 3A     | FONGS    | CHINA   | 400          | HTHP               |
| 7   | BULK     | 4A     | Thies    | Germany | 540          | HTHP               |
| 8   | BULK     | 4B     | Thies    | Germany | 540          | <b>ATMOSPHERIC</b> |
| 9   | BULK     | 5B     | DANITECH | ITALY   | 1800         | HTHP               |
| 10  | BULK     | 5A     | DANITECH | ITALY   | 1800         | HTHP               |
| 11  | BULK     | 6A     | MCS      | ITALY   | 750          | HTHP               |
| 12  | BULK     | 7B     | MCS      | ITALY   | 750          | HTHP               |
| 13  | BULK     | 9B     | BRAZOLLI | ITALY   | 1000         | HTHP               |
| 14  | BULK     | 10B    | BRAZOLLI | ITALY   | 1000         | HTHP               |
| 15  | BULK     | 8B     | MCS      | ITALY   | 1000         | НТНР               |
| 16  | BULK     | 7A     | FONGS    | CHINA   | 1000         | НТНР               |
| 17  | BULK     | 8A     | FONGS    | CHINA   | 1000         | НТНР               |
| 18  | BULK     | 10A    | BRAZOLLI | ITALY   | 1500         | НТНР               |
| 19  | BULK     | 11B    | BRAZOLLI | ITALY   | 1500         | НТНР               |
| 20  | BULK     | 9A     | FONGS    | CHINA   | 1500         | HTHP               |