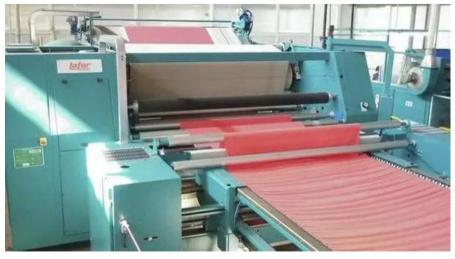

# DYEING Finishing

List of Machinery

|  | Dr. |
|--|-----|

| SL | M/C NAME                                | M/C NAME                   | BRAND         | ORIGIN      | CAPACITY(KG) |
|----|-----------------------------------------|----------------------------|---------------|-------------|--------------|
| 1  |                                         | Slitting-01                | EL            | Italy       | 14000        |
| 2  |                                         | Slitting-02                | SUN           | China       | 14000        |
| 3  |                                         | Slitting-03                | BIANCO        | Italy       | 14000        |
| 4  |                                         | Slitting-04                | BIANCO        | Italy       | 14000        |
| 5  | ter                                     | Slitting-05                | LINK          | China       | 14000        |
| 6  | 2                                       | Bag Sewing Machine         | PENGLONG      | China       | 10000        |
| 7  | E                                       | Bag Sewing Machine         | PENGLONG      | China       | 10000        |
| 8  | MA                                      | Stenter-01                 |               | South Korea | 15000        |
| 9  | Ş                                       | Stenter-02                 | EHWHA GLOTECH |             | 15000        |
| 10 | 1                                       | Stenter-03                 | EHWHA GLOTECH |             | 15000        |
| 11 | NIS                                     | Stenter-04                 | MEGATEX       | South Korea | 15000        |
| 12 | E                                       | Stenter-05                 | MEGATEX       | South Korea | 15000        |
| 13 | S                                       | Stenter-06                 | BRUCKNER      | Germany     | 15000        |
| 14 | BR                                      | Stenter-07                 | BRUCKNER      | Germany     | 15000        |
| 15 | OPEN WIDTH FABRICS FINISHING MACHINE    | Chain Dryer                | SANTEX        | Switzerland | 15000        |
| 16 | E                                       | Chain Dryer                | MONFONGS      | China       | 14000        |
| 17 | 91                                      | Open compactor             | Lafer         | Italy       | 12000        |
| 18 | × ×                                     | Open compactor             | Lafer         | Italy       | 12000        |
| 19 | Эd                                      | Open compactor             | Lafer         | Italy       | 12000        |
| 20 | 0                                       | Open compactor             | Lafer         | Italy       | 12000        |
| 21 |                                         | Open compactor             | Ferraro       | Italy       | 12000        |
| 22 |                                         | Tumble Dryer-01            | TONGXIN       | China       | 1000         |
| 23 |                                         | Tumble Dryer-02            | TONGXIN       | China       | 1000         |
| 24 |                                         | Tumble Dryer-03            | TONGXIN       | China       | 1000         |
| 25 |                                         | Squeezer Machine           |               | Italy       | 10000        |
| 26 | 50                                      | Squeezer Machine           | MARSEN        | TURKEY      | 8000         |
| 27 | SIC                                     | Dryer                      | Tung Yang     | TAIWAN      | 5000         |
| 28 | ABB<br>NG<br>NE                         | Air Turning Machine        | HONSUN(FG-1L) | China       | 8000         |
| 29 | R F,                                    | <b>Air Turning Machine</b> | HONSUN(FG-1L) | China       | 8000         |
| 30 | TUBULAR FABRICS<br>FINISHING<br>MACHINE | Air Turning Machine        | HONSUN(FG-1L) | China       | 8000         |
| 31 | JBU<br>F                                | <b>Tube Compactor</b>      | FAB-CON       | USA         | 6000         |
| 32 | E                                       | Tube Compactor             | TUBE TEX      | USA         | 10000        |
| 33 |                                         | Tube Compactor             | TUBE TEX      | USA         | 10000        |
| 34 | Singeing                                | Singeing                   | KELUN         | Chaina      | 10000        |
| 34 | Singering                               | Singeing                   | KELUN         | Chaina      | 10000        |