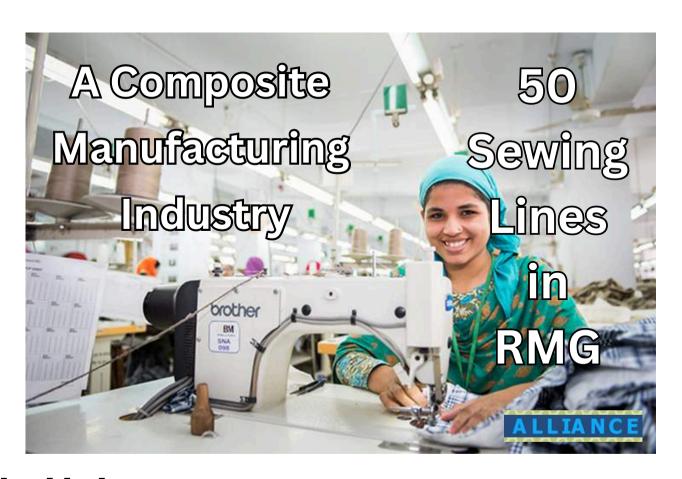

#### SEWING

SEWING Machine: 1200 Nos

Running: 50 Lines From Sept'25: 70 Lines

Under Construction: 100 New Lines Production Starts on March 2025 Present Capacity 2.20 Million/Mo Projected Capacity 5.72 Million/Mo