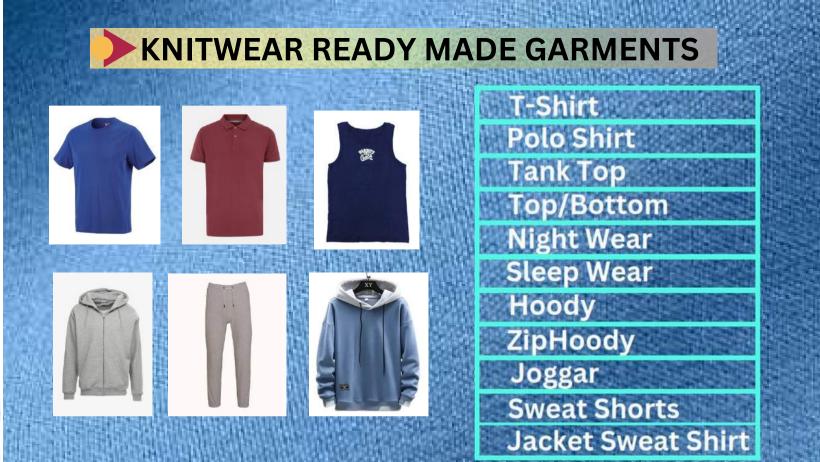

AKCL's working area covers 4,80,813 sft. and has more than 3000 skilled and experienced workforces.AKCL earns expertise in producing various kinds of garment products such as all types of knit-with-undergarments for men women& kids