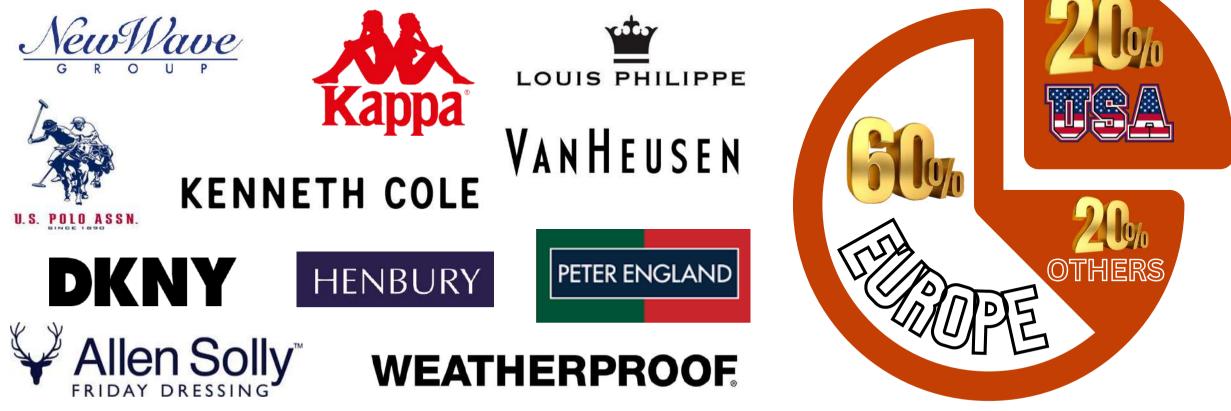

hich is 10 Km away from Hazrat Shahajalal International airport. AKCL's working area covers 2,28,477 sq. ft. and has more than 3000 skilled and experience workforces .AKCL earns expertise in producing various kinds of garment products such as all types of knit with under garments for men women& kids







### **KNITWEAR READY MADE GARMENTS**

T-shirt, Polo Shirt, Tank Top, Jackets Sweat shirt, Top/Bottom, Knight Wear, Sleep wear and all other knit items.



Fabric Types | Single Jersey, Lycra Single Jersey, Single Lacoste, DoubleLacoste, Pique, Double Pique, 1/1 RIB, 2/2 RIB, Lycra Rib,Waffles, Terry, Feeder Stripe, Collar/Cuff, Heavy-S/J, P.Rib, Linen, Ly-Terry, Ly-Pique,Draw String, Inkjet S/J, Interlock, Ly-Interlock, Viscose S/J, Ly-Viscose S/J, Thermal etc.



## **GLOBAL PARTNER**





## **Production Capacity**

### READYMADE GARMENTS Knitting

### 400 MT/Mo

#### **CUTTING**

Present Capacity 17,00,000 pcs/Mo Projected Capacity 20,00,000 pcs/Mo

#### 

<u>SEWING</u> SEWING Machine : 1000 Nos Running: 40 Lines From may'24: 70 Lines

Under Construction: 100 New Lines Production Starts on March 2024 Present Capacity 12,00,000 pcs/Mo Projected Capacity 14,40,000 pcs/Mo



#### SAMPLING

Present Capacity 700 pcs/Mo Projected Capacity 1000 pcs/Mo

### PRINTING

Present Capacity 13,00,000 pcs/Mo Projected Capacity 16,00,000 pcs/Mo

FINISHING Present Capacity 17,00,000 pcs/Mo Projected Capacity 20,00,000 pcs/Mo









### **COLOR LAB SECTION**

www.akclbd.com | Email: info@akclbd.com | Tel +8809602222233

53 154

156 157 159 160 16 16 16

0 11 13 64 66 67 69 70 72 7.