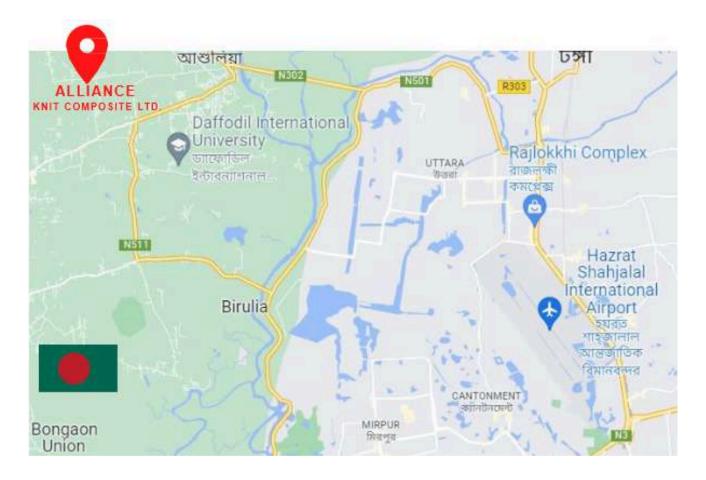

## About Alliance

Alliance is one of the leading textile company with a considerable reputation in dyeing, printing, finishing fabrics and manufacturing readymade garments in Bangladesh. AKCL established in June 2007. It is located at Saver, Ashulia industrial area in Dhaka district which is 10 Km away from Hazrat Shahajalal International airport. AKCL's working area covers 2,28,477 sq. ft. and has more than 3000 skilled and experience workforces .AKCL earns expertise in producing various kinds of garment products such as all types of knit with under garments for men women& kids