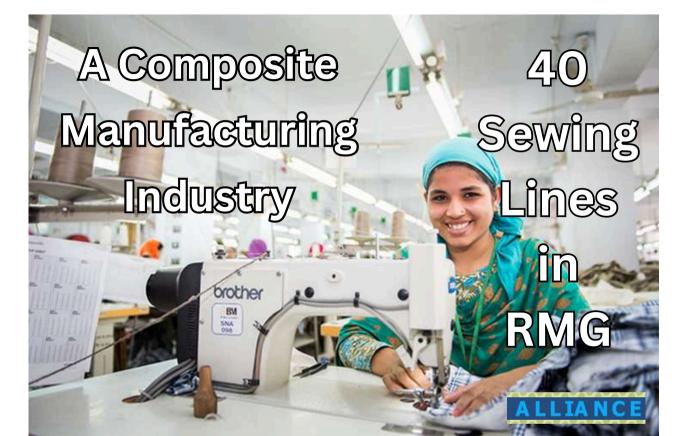

#### 

<u>SEWING</u> SEWING Machine : 1000 Nos Running: 40 Lines From may'24: 70 Lines

Under Construction: 100 New Lines Production Starts on March 2024 Present Capacity 12,00,000 pcs/Mo Projected Capacity 14,40,000 pcs/Mo