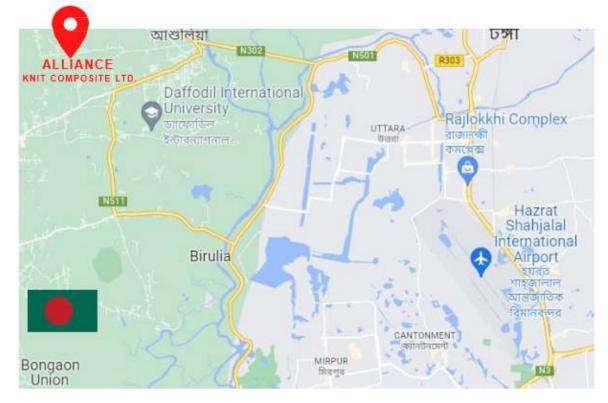

## About Alliance

Alliance is one of the leading textile company with a considerable reputation in dyeing, printing, finishing fabrics and manufacturing readymade garments in Bangladesh. AKCL established in June 2007. It is located at Saver, Ashulia industrial area in Dhaka district which is 10 Km away from Hazrat Shahajalal International airport. AKCL's working area covers 2,28,477 sq. ft. and has more than 3000 skilled and experience workforces .AKCL earns expertise in producing various kinds of garment products such as all types of knit with under garments for men women& kids