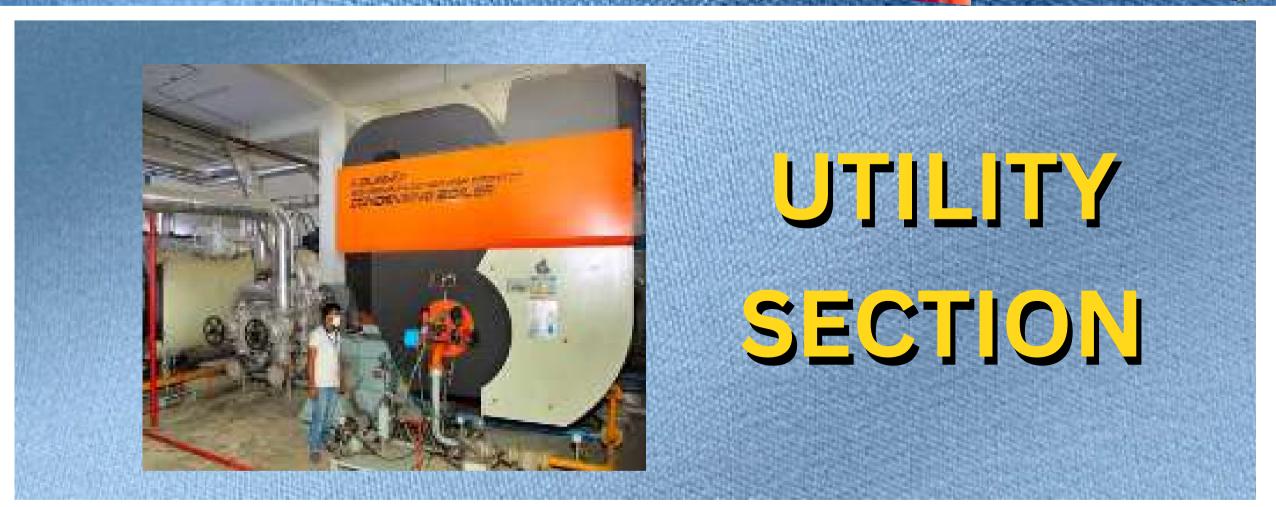

### Electricity/Supply

Electric Substation :5MV 33/11KV Gas generator :1501KW X 2 nos Boiler :Capacity : 8 Kg / SCM