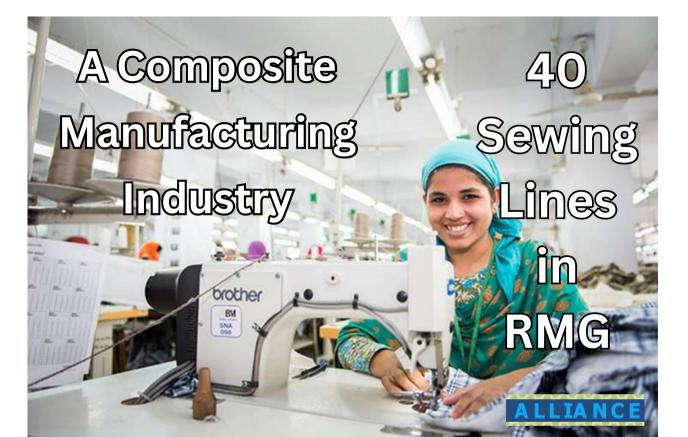

#### MARKED CONTRACTOR MARKED

<u>SEWING</u> SEWING Machine : 1000 Nos Running: 40 Lines From may'24: 70 Lines

Under Construction: 100 New Lines Production Starts on March 2024 Present Capacity 12,00,000 pcs/Mo Projected Capacity 14,40,000 pcs/Mo