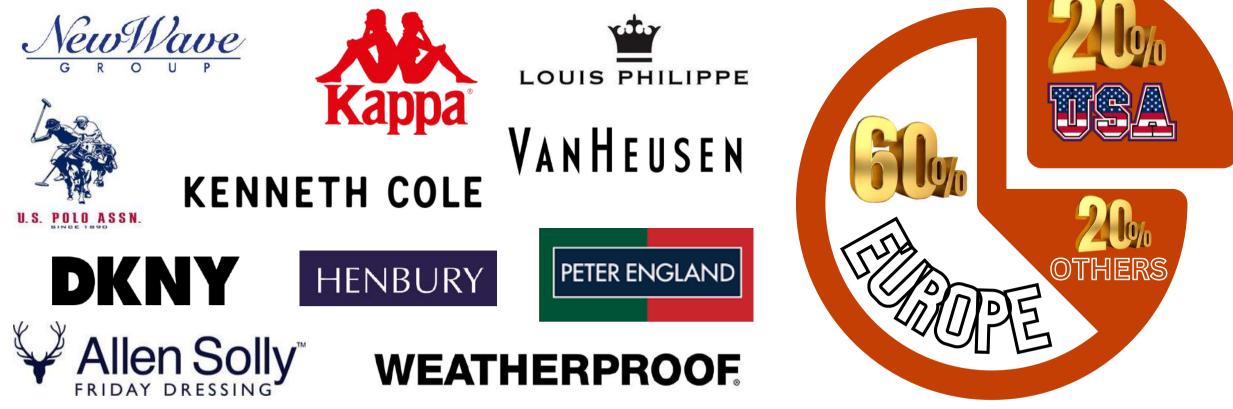

hich is 10 Km away from Hazrat Shahajalal International airport. AKCL's working area covers 2,28,477 sq. ft. and has more than 3000 skilled and experience workforces .AKCL earns expertise in producing various kinds of garment products such as all types of knit with under garments for men women& kids







### **KNITWEAR READY MADE GARMENTS**

T-shirt, Polo Shirt, Tank Top, Jackets Sweat shirt, Top/Bottom, Knight Wear, Sleep wear and all other knit items.



Fabric Types | Single Jersey, Lycra Single Jersey, Single Lacoste, DoubleLacoste, Pique, Double Pique, 1/1 RIB, 2/2 RIB, Lycra Rib,Waffles, Terry, Feeder Stripe, Collar/Cuff, Heavy-S/J, P.Rib, Linen, Ly-Terry, Ly-Pique,Draw String, Inkjet S/J, Interlock, Ly-Interlock, Viscose S/J, Ly-Viscose S/J, Thermal etc.



## **GLOBAL PARTNER**





## **Production Capacity**

### READYMADE GARMENTS Knitting

### 400 MT/Mo

#### **CUTTING**

Present Capacity 17,00,000 pcs/Mo Projected Capacity 20,00,000 pcs/Mo

#### MARKED CONTRACTOR MARKED

<u>SEWING</u> SEWING Machine : 1000 Nos Running: 40 Lines From may'24: 70 Lines

Under Construction: 100 New Lines Production Starts on March 2024 Present Capacity 12,00,000 pcs/Mo Projected Capacity 14,40,000 pcs/Mo



#### <u>SAMPLING</u>

Present Capacity 700 pcs/Mo Projected Capacity 1000 pcs/Mo

#### PRINTING

Present Capacity 13,00,000 pcs/Mo Projected Capacity 16,00,000 pcs/Mo

FINISHING Present Capacity 17,00,000 pcs/Mo Projected Capacity 20,00,000 pcs/Mo









### **COLOR LAB SECTION**

www.akclbd.com | Email: info@akclbd.com | Tel +8809602222233

53 154

156 157 159 160 16 16 16