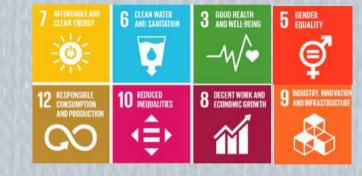

### Sustainability

We tried to clothing production that the clothes are produced in a way that affects the environment as little as possible. For sustainable fashion production, organic and natural materials are used, working conditions at the factories are fair and the pollution emission is kept as low as possible in practice.