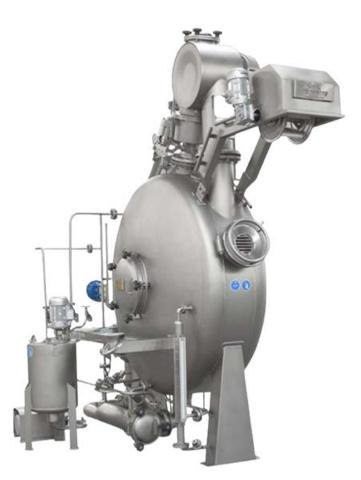

ING**

Present Capacity 17,00,000 pcs/Mo Projected Capacity 20,00,000 pcs/Mo

#### MARKED CONTRACTOR MARKED

<u>SEWING</u> SEWING Machine : 1000 Nos Running: 40 Lines From may'24: 70 Lines

Under Construction: 100 New Lines Production Starts on March 2024 Present Capacity 12,00,000 pcs/Mo Projected Capacity 14,40,000 pcs/Mo



#### <u>SAMPLING</u>

Present Capacity 700 pcs/Mo Projected Capacity 1000 pcs/Mo

#### PRINTING

Present Capacity 13,00,000 pcs/Mo Projected Capacity 16,00,000 pcs/Mo

FINISHING Present Capacity 17,00,000 pcs/Mo Projected Capacity 20,00,000 pcs/Mo









### **COLOR LAB SECTION**

www.akclbd.com | Email: info@akclbd.com | Tel +8809602222233

53 154

156 157 159 160 16 16 16

0 11 13 64 66 67 69 70 72 7.



### **TESTING LAB SECTION**









SAMPLE

**Machine** 





## **DYEING UNIT-1**























### Enterprise Resource Planning (ERP)

We have high availability & structured Data management system with the facility of Plan monitorization, Capacity analysis & line loading, Real data tracking system, Bio matric attendance & payroll, Warehouse, inventory & Finance.

### LAB Facility

ts laboratory facilities. The lab is now equipped with update art apparatus. Thus allowing to obtain precision results along with quick turn-around time for any physical test needs.

### Typeoftes

Rubbing, Saliva, Water, Twisting (Spiraled), Household laundering, PH, Nickel, Pilling Resistance.

### Sample&Development

We have a well-facilitated apparel sample making & development team with a structure that the ability to quickly deliver sampling & developme