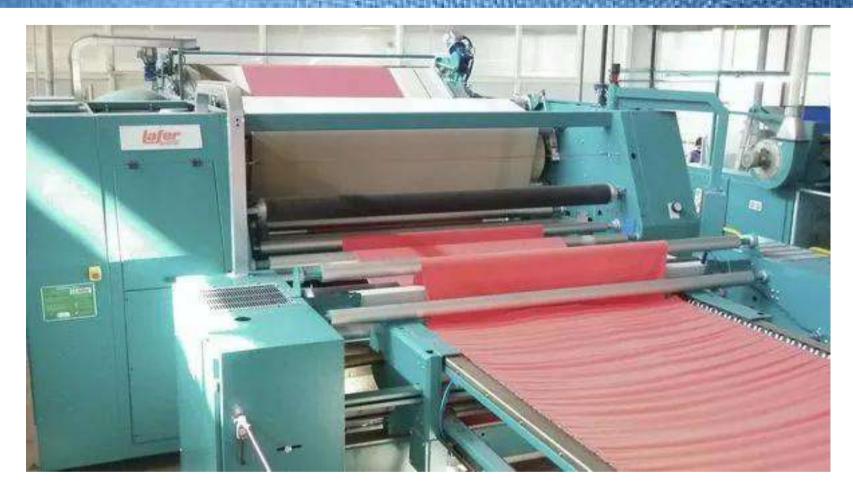

#### PRINTING

Present Capacity 13,00,000 pcs/Mo Projected Capacity 16,00,000 pcs/Mo

FINISHING Present Capacity 17,00,000 pcs/Mo Projected Capacity 20,00,000 pcs/Mo